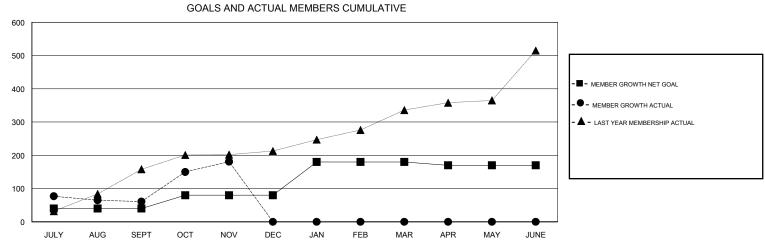

## **ANIL TULSYAN LOCATION INDIA GMT CA** Clubs Members RESULTS FOR 2017-2018 RESULTS FOR 2017-2018 NEW CLUB GOAL NEW CLUBS DROPPED CLUBS MEMBER GROWTH NET MEMBER GROWTH DROPPED QUARTER QUARTER GOAL ACTUAL MEMBERS ACTUAL (including transfers) 2 8 0 40 266 191 JULY/AUG/SEPT JULY/AUG/SEPT 40 184 54 OCT/NOV/DEC OCT/NOV/DEC 3 0 0 0 0 100 JAN/FEB/MAR JAN/FEB/MAR 2 0