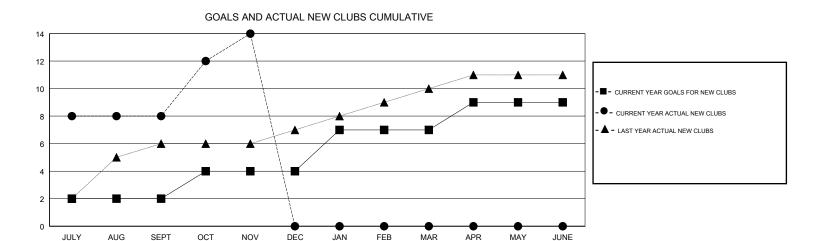

## **ANIL TULSYAN LOCATION INDIA GMT CA** Clubs Members RESULTS FOR 2017-2018 RESULTS FOR 2017-2018 NEW CLUB GOAL NEW CLUBS DROPPED CLUBS MEMBER GROWTH NET MEMBER GROWTH DROPPED QUARTER QUARTER GOAL ACTUAL MEMBERS ACTUAL (including transfers) 2 8 0 40 266 191 JULY/AUG/SEPT JULY/AUG/SEPT 40 184 54 OCT/NOV/DEC OCT/NOV/DEC 3 0 0 0 0 100 JAN/FEB/MAR JAN/FEB/MAR 2 0